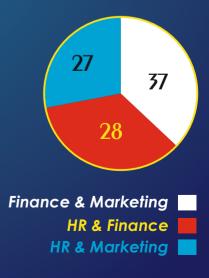

### **Students Demographics**

| SI.No | Specialization      | Total No. of Students |
|-------|---------------------|-----------------------|
| 1     | Finance & Marketing | 37                    |
| 2     | HR & Finance        | 28                    |
| 3     | HR & Marketing      | 27                    |