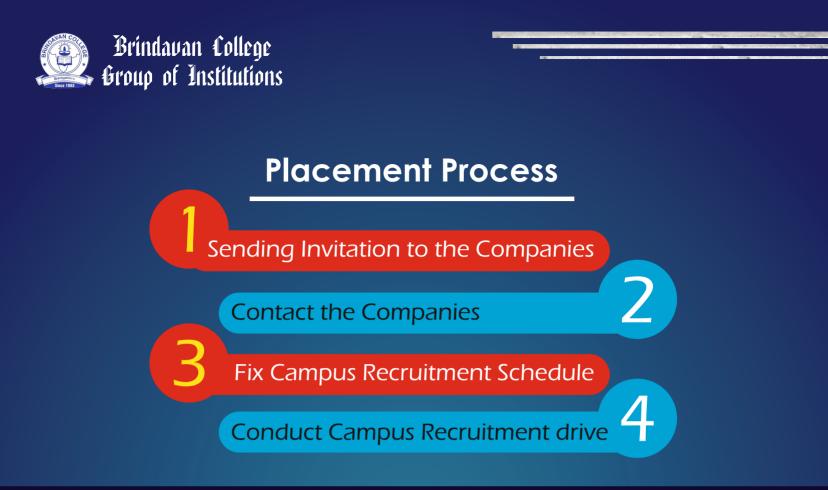

### Process:

- 1. A cordial invite is sent to the companies inviting them to visit Brindavan College and participate in the campus recruitment process.
- 2. The companies are requested to furnish entire details of the open position like Job Title, Description, Eligibility Criteria, Salary Structure, etc. The same would be communicated to the students accordingly.
- 3. The suitable date for the campus recruitment drive would be decided as per mutual convenience and students would be informed about the same.
- 4. All the students who are eligible for the campus placement drive will report at the college, be seated in the respective Seminar hall/Auditorium notified for the pre-placement talk.
- 5. The company would first initiate the pre-placement talk wherein they provide a clear picture about the company and the current job position and benefits etc.
- 6. After the pre-placement talk, the companies would initiate the written test followed by group discussions or by a series of Interviews Technical and HR.
- 7. After the completion of the on-campus selection procedure, most of the companies would announce the final list of selected students and offer letters will be rolled out to the prospective students.