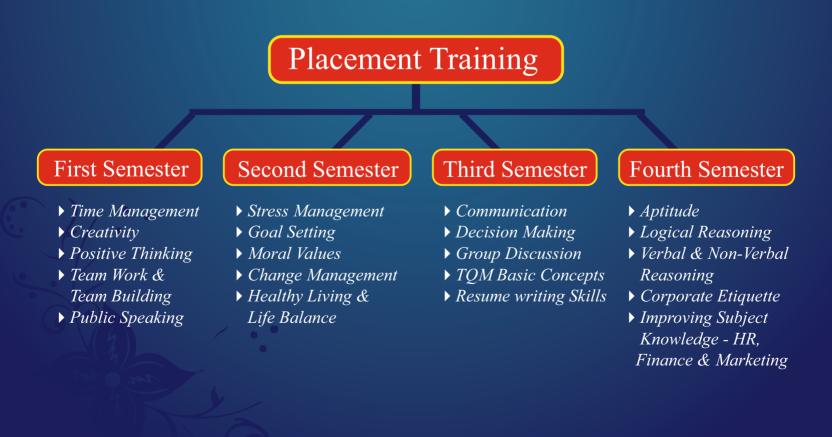

### **Placement Training**

Training the students for campus placements is an integral part of the Placement Cell at Brindavan College. All the students are put through a series of training modules right from the first semester itself. The main idea behind this is to provide a pool of competent candidates for the Companies visiting our campus. The need of the day is to bridge the gap between requirements and expectations of the Organizations. Required efforts are put to bridge this gap. Students are trained in soft skills as well as aptitude & reasoning with special care in improving their communication skills.

The training schedule is a part of the everyday timetable and every class has a specified day marked out for the training sessions. This helps to provide individual and personalized care while training the students.

The training sessions are conducted by experienced in house staff as well as external trainers. The right mix of in house training and external training helps the students build competency that would be the right blend for Companies visiting our Campus. In total about 180 man hours per semester is dedicated only for placement training activities.